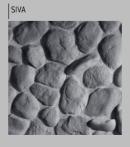

## lmitacija riječnih oblutaka

Deko Oblutak > Model vjerno imitira riječni oblutak za oblaganje interijera i eksterijera. Jedan od modela koji se najlakše slaže. Idealan za kombinaciju sa drugim modelima kada se želi postići rustikalni izgled. Model se fugira.