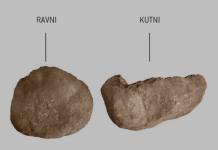

| oblik              | dimenzija       | debljina  | kutija                          | težina/kutija | paleta  | paleta | težina/paleta |
|--------------------|-----------------|-----------|---------------------------------|---------------|---------|--------|---------------|
| MJERNA<br>JEDINICA | cm              | cm        | m <sup>2</sup> - m <sup>1</sup> | kg            | m² - m¹ | kutija | kg            |
| RAVNI              | Razne dimenzije | 3,0 - 5,0 | 1,0                             | cca 33,0      | 16,0    | 16     | cca 528,0     |
| KUTNI              | Razne dimenzije | 3,0 - 5,0 | 1,5                             | cca 20,0      | 24,0    | 16     | cca 320,0     |