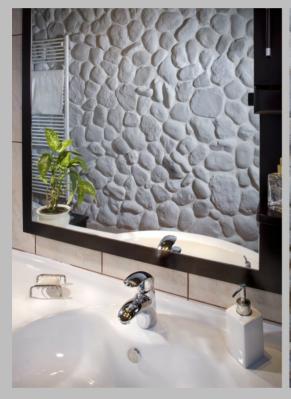

## lmitacija riječnih oblutaka

Deko Oblutak > Model vjerno imitira riječni oblutak za oblaganje interijera i eksterijera. Jedan od modela koji se najlakše slaže. Idealan za kombinaciju sa drugim modelima kada se želi postići rustikalni izgled. Model se fugira.