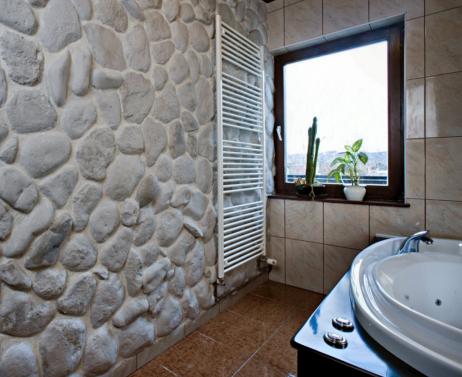

## lmitacija riječnih oblutaka

Deko Oblutak > Model vjerno imitira riječni oblutak za oblaganje interijera i eksterijera. Jedan od modela koji se najlakše slaže. Idealan za kombinaciju sa drugim modelima kada se želi postići rustikalni izgled. Model se fugira.