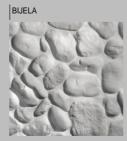

## lmitacija riječnih oblutaka

Deko Oblutak > Model vjerno imitira riječni oblutak za oblaganje interijera i eksterijera. Jedan od modela koji se najlakše slaže. Idealan za kombinaciju sa drugim modelima kada se želi postići rustikalni izgled. Model se fugira.